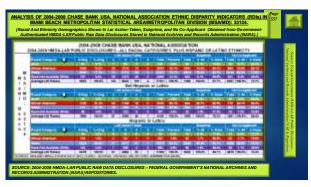

5 6

The State when the trace U.A. M. A. Wengane Line for presents in 24 WHA MATE.

III II The State of the State

7 8

2004-2008 Precisiony Lending Mortgage Loan Franciscus (Natural Decrimantion Media) Profiling Lending Practices of Clase Mortgage Origination Ender Room and 2016 Calcos/Systems and Hard Mortgage Origination Ender Room and 2016 Calcos/Systems and Hard Mortgage Origination Ender Room and 2016 Calcos/Systems and Ender Room and Calcos (1998) And Association of Clase Room States (1998) And Association (1998) And Ass