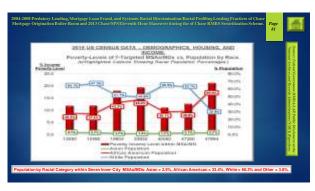

5 6

The State when the trace U.A. M. A. Wengane Line for presents in 24 WHA MATE.

III II The State of the State

7 8

2004-2008 Precisiony Lending Mortgage Loan Franciscus (Natural Decrimantion Media) Profiling Lending Practices of Clase Mortgage Origination Ender Room and 2016 Calcos/Systems and Hard Mortgage Origination Ender Room and 2016 Calcos/Systems and Hard Mortgage Origination Ender Room and 2016 Calcos/Systems and Ender Room and Calcos (1998) And Association of Clase Room States (1998) And Association (1998) And Ass