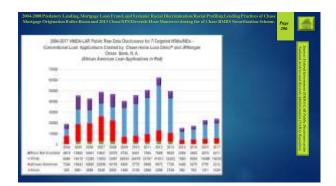

5 6

The State when the trace U.A. M. A. Wengane Line for presents in 24 WHA MATE.

III II The State of the State

7 8

2004-2008 Precisiony Lending Mortgage Loan Franciscus (Natural Decrimantion Media) Profiling Lending Practices of Clase Mortgage Origination Ender Room and 2016 Calcos/Systems and Hard Mortgage Origination Ender Room and 2016 Calcos/Systems and Hard Mortgage Origination Ender Room and 2016 Calcos/Systems and Ender Room and Calcos (1998) And Association of Clase Room States (1998) And Association (1998) And Ass