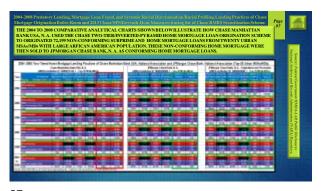

5 6

The State when the trace U.A. M. A. Wengane Line for presents in 24 WHA MATE.

III II The State of the State

7 8

2004-2008 Precisiony Lending Mortgage Loan Franciscus (Natural Decrimantion Media) Profiling Lending Practices of Clase Mortgage Origination Ender Room and 2016 Calcos/Systems and Hard Mortgage Origination Ender Room and 2016 Calcos/Systems and Hard Mortgage Origination Ender Room and 2016 Calcos/Systems and Ender Room and Calcos (1998) And Association of Clase Room States (1998) And Association (1998) And Ass