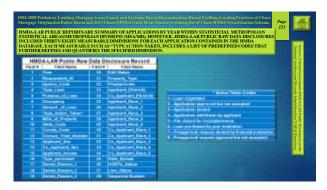

5 6

The State when the trace U.A. M. A. Wengane Line for presents in 24 WHA MATE.

III II The State of the State

7 8

2004-2008 Precisiony Lending Mortgage Loan Franciscus (Natural Decrimantion Media) Profiling Lending Practices of Clase Mortgage Origination Ender Room and 2016 Calcos/Systems and Hard Mortgage Origination Ender Room and 2016 Calcos/Systems and Hard Mortgage Origination Ender Room and 2016 Calcos/Systems and Ender Room and Calcos (1998) And Association of Clase Room States (1998) And Association (1998) And Ass