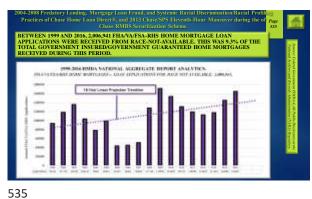

5 6

The State when the trace U.A. M. A. Wengane Line for presents in 24 WHA MATE.

III II The State of the State

7 8

2004-2008 Precisiony Lending Mortgage Loan Franciscus (Natural Decrimantion Media) Profiling Lending Practices of Clase Mortgage Origination Ender Room and 2016 Calcos/Systems and Hard Mortgage Origination Ender Room and 2016 Calcos/Systems and Hard Mortgage Origination Ender Room and 2016 Calcos/Systems and Ender Room and Calcos (1998) And Association of Clase Room States (1998) And Association (1998) And Ass