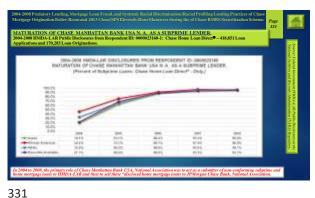

Mortgage Leading Exactics. In Zinner-City Code (Chase RMS) and the Code of Chase RMS Securitization Science Page 207

2004-2017 Chase Hore Mortgage Leading Exactics in Zinner-City Chase Hore Mortgage Leading Exactics. In Zinner-City Chase Page 207

2004-2017 Chase Hore Mortgage Leading Exactics in Zinner-City Chase Hore Mortgage Leading Exactics. In Zinner-City Chase Hore Mortgage Leading Exactics in Zinner-City Chase Hore Mortgage Leading Exactics. In Zinner-City Chase Hore Mortgage Leading Exactics in Zinner-City Chase Hore Mortgage Leading Exactics. In Zinner-City Chase Hore Mortgage Leading Exactics in Zinner-City Chase Hore Mortgage Leading Exactic



297 298





299 300









303 304





305 306





















315 3





317 318





















327 328





329 330







2004-2008 SUBPRIME HOME MORTGAGE LENDING CRISIS

334 333

DOJ PRESS RELEASE ANNOUNCING THE SETTLEMENT OF THE CHASE RMBS LAWSUIT. HISTICE DEPARTMENT, FEDERAL AND STATE PARTNERS SECURE RECORD 513 BILLION GLOBAL SETTLEMENT WITH PHONGRAW FOR MISLEADING INVESTORS ABOUT SECURITIES CONTAINING ettlement is part of the ongoing efforts of President Obama's Financial Fraud Enforcement Task Force's RMBS Working Group

DOJ PRESS RELEASE. ANNOUNCING THE SETTLEMENT OF THE CHASE RMBS LAWSUIT. UISTICE DEPARTMENT, FEDERAL AND STATE FARTNERS SECURE RECORD SI BILLION GLOBAL SETTLEMENT WITH JPHORGAS FOR MISLEADING INVESTORS ABOUT SECURITIES CONTAINING record-breaking \$1.3 billion resolution, \$9 billion will be paid to settle federal and state civil claims by various entities relate
. Of that \$9 billio