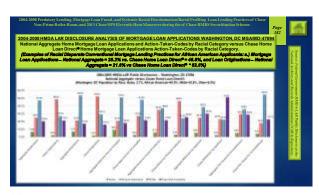

5 6

The State when the trace U.A. M. A. Wengane Line for presents in 24 WHA MATE.

III II The State of the State

7 8

2004-2008 Precisiony Lending Mortgage Loan Franciscus (Natural Decrimantion Media) Profiling Lending Practices of Clase Mortgage Origination Ender Room and 2016 Calcos/Systems and Hard Mortgage Origination Ender Room and 2016 Calcos/Systems and Hard Mortgage Origination Ender Room and 2016 Calcos/Systems and Ender Room and Calcos (1998) And Association of Clase Room States (1998) And Association (1998) And Ass