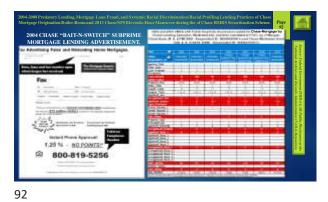

D SELECT PROPERTOLIO SERVICING, INC.

8. DEAM OF PELLEPRESTITUTION TO STRICEN MATERICAN, INSPANSOR AND AUTON CONNICIES IN IMPORTANT PROPERTY OF THE PRESTITUTION TO STRICEN MATERICAN, INSPANSOR AND AUTON CONNICIES IN IMPORTANT PROPERTY OF THE PRESTITUTION OF THE

37 38





39 40





41 42











ROI-S
ROI-S RDI-B
RDI-S

































63 64





65 66









69





71 72









75 7





77 78



AND CONSIDER PRINTED AND PROPERTY IN COME PRINTED AND PRINTED AND PROPERTY IN COME PRINTED AND PROPERTY IN COME PRINTED AND PROPERTY IN COME PRINTED AND PRI

79 80





81 82





83 84



Machage Origination Indices Room on 10 14 to the 20 15 to

85 86



PROCESSION SECTION AND ADMINISTRATION OF THE PROPERTY OF THE PROCESSION OF THE PROPERTY OF THE

87 88





89 90





















99 100





101 102









105 106

















200-24 MON Productory Lending, Mortings of them 1 per desired by the State of the Montespe Origination indicated many 2012 and 20

117 118





119 120









123





125 126









129





131 132





















141 142





143 144



















153 154





155 156









159 160





161 162









165 166





167 168









171 172





173 174









177 178





179 180





















189 190





191 192





















201 202





203 204









207 208





209 210









213 214





215 216









219 220





221 222





















231 232





233 234









|