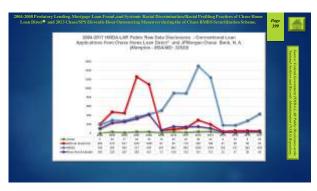

5 6

The State when the trace U.A. M. A. Wengane Line for presents in 24 WHA MATE.

III II The State of the State

7 8

2004-2008 Precisiony Lending Mortgage Loan Franciscus (Natural Decrimantion Media) Profiling Lending Practices of Clase Mortgage Origination Ender Room and 2016 Calcos/Systems and Hard Mortgage Origination Ender Room and 2016 Calcos/Systems and Hard Mortgage Origination Ender Room and 2016 Calcos/Systems and Ender Room and Calcos (1998) And Association of Clase Room States (1998) And Association (1998) And Ass