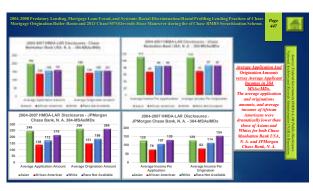

5 6

The State when the trace U.A. M. A. Wengane Line for presents in 24 WHA MATE.

III II The State of the State

7 8

2004-2008 Precisiony Lending Mortgage Loan Franciscus (Natural Decrimantion Media) Profiling Lending Practices of Clase Mortgage Origination Ender Room and 2016 Calcos/Systems and Hard Mortgage Origination Ender Room and 2016 Calcos/Systems and Hard Mortgage Origination Ender Room and 2016 Calcos/Systems and Ender Room and Calcos (1998) And Association of Clase Room States (1998) And Association (1998) And Ass